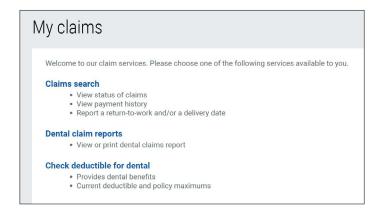

## My claims

- View claims being processed or closed within the last 30 days.
- Report a return-to-work or delivery date for disability claims.
- If you have dental coverage, generate a dental claim report.
- View answers to frequently asked questions regarding claims.